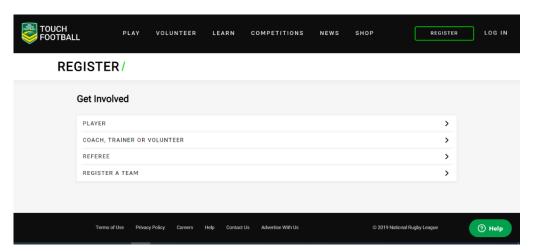

#### Appendix 1 - Team Registration 'Step by Step Guide'

1. NSW touch is using My Sideline as the base for all registration details for Touch comps. Click on the following link and go to Register – top right hand of the screen.

https://touchfootball.com.au/sa/play/

2. Once you have opened the Register page you will be given 4 options.

3. For TEAM REGISTRATION Find the Dubbo competition you wish to enter

 You will need to create a NRL account to proceed - this is a simple process and it will give you the option to create a NRL account.