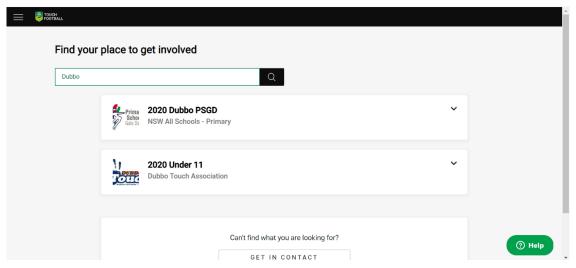

https://touchfootball.com.au/sa/play/

2. Once you have opened the Register page you will be given 4 options.

3. For TEAM REGISTRATION Find the Dubbo competition you wish to enter

 You will need to create a NRL account to proceed - this is a simple process and it will give you the option to create a NRL account.